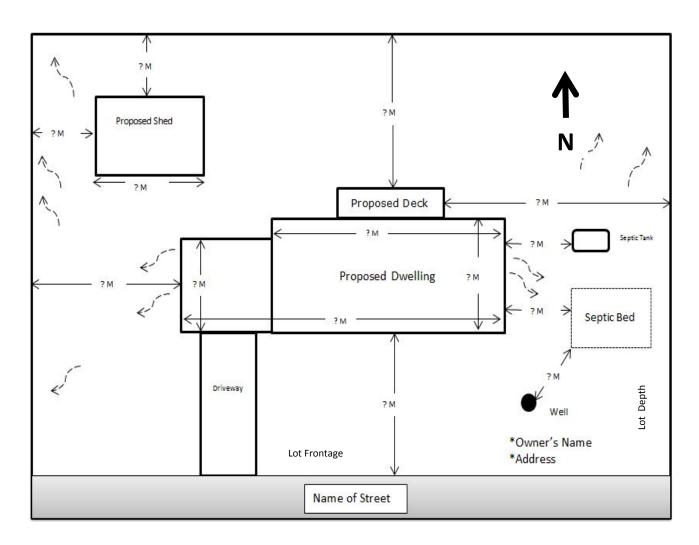

## Site Plan Example

## Site Plan must display:

- ✓ All existing and proposed structure(s)
- ✓ **Setbacks** from property boundaries to current and/or proposed structure(s); shown in metres (represented as solid arrows) with metric measurements
- ✓ **Dimensions** of structures (represented as solid lines) with metric measurements
- ✓ Septic system and well (specify if dug or drilled)
  - Setbacks from: <u>septic to well</u>, and; <u>septic to structures</u>
- ✓ Direction of surface drainage (represented as dotted arrows)
- ✓ Driveway
- ✓ Lot Frontage
- ✓ Lot Depth
- ✓ North Arrow
- ✓ Road