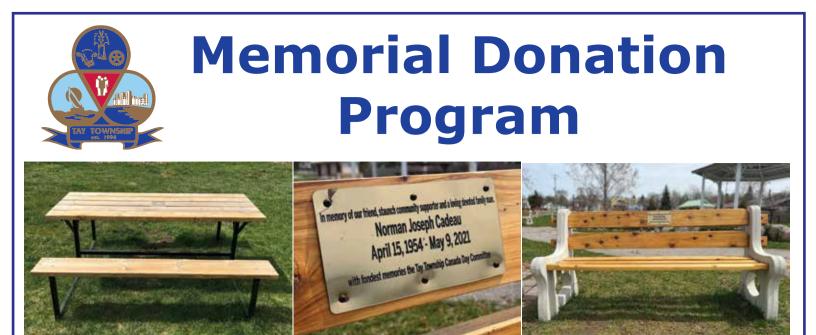

If you are looking for a unique way to remember your loved ones, the Tay Township Memorial Donation Program offers memorial benches and picnic tables with an engraved memorial plaque installed. See image examples above.